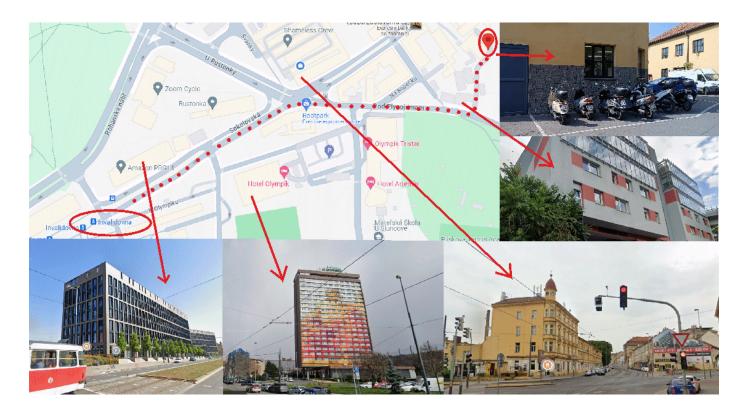

## How to find our parking place:

From the Invalidovna metro station go along Sokolovska Street towards the Olimpik Hotel, at the traffic lights turn right into Pod Plynojemem Street. After 200 metres go to the other side of the street. You'll find a grey and red building.

Enter the courtyard through the barrier. Go over the fence with advertising signs and you will see the barrier on the right. There you will see our scooter parking